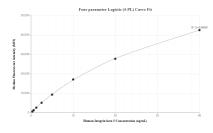

# Selected Validation Data

Cytometric bead array standard curve of MP00512-3, Integrin Beta 5 Recombinant Matched Antibody Pair, PBS Only. Capture antibody: 83514-4-PBS. Detection antibody: 83514-1-PBS. Standard: Ag29783. Range: 0.313-40 ng/mL