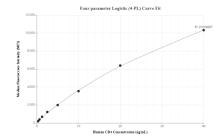

Cytometric bead array standard curve of MP00503-2, CD4 Recombinant Matched Antibody Pair, PBS Only. Capture antibody: 83513-3-PBS. Detection antibody: 83513-4-PBS. Standard: Eg0333. Range: 0.313-40 ng/mL

Cytometric bead array standard curve of MP00503-3, CD4 Recombinant Matched Antibody Pair, PBS Only. Capture antibody: 83513-4-PBS. Detection antibody: 83513-2-PBS. Standard: Eg0333. Range: 0.313-40 ng/mL