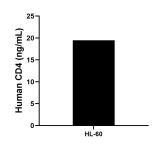

## **Selected Validation Data**

The mean CD4 concentration was determined to be 14.49 ng/mL in HL-60 cell extract based on a 5.6 mg/mL extract load.

Serum of eight individual healthy human donors was measured. The CD4 concentration of detected samples was determined to be 130 pg/mL with a range of 88.46 - 157.66 pg/mL