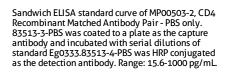

or Research Use Only

## CD4 Recombinant antibody, PBS Only proteintech® (Capture/Detector)

www.ptglab.com

Catalog Number:83513-4-PBS

**Basic Information** 

Catalog Number:

GenBank Accession Number: BC025782

**Purification Method:** Protein A purification

240427B7

83513-4-PBS Size:

GeneID (NCBI):

CloneNo.:

1 mg/ml Source:

920

ENSEMBL Gene ID:

Rabbit

ENSG0000010610

Isotype:

UNIPROT ID:

P01730

Full Name: CD4 molecule

Calculated MW:

55 kDa

**Applications** 

**Tested Applications:** 

Cytometric bead array, Sandwich ELISA, Indirect ELISA,

Sample test

Species Specificity:

human

**Background Information** 

Storage

Storage:

The product is shipped with ice packs. Upon receipt, store it immediately at -80°C

Storage Buffer: PBS Only

## **Selected Validation Data**







The mean CD4 concentration was determined to be 14.49 ng/mL in HL-60 cell extract based on a 5.6 mg/mL extract load.



Serum of eight individual healthy human donors was measured. The CD4 concentration of detected samples was determined to be 130 pg/mL with a range of 88.46 - 157.66 pg/mL



Cytometric bead array standard curve of MP00503-2, CD4 Recombinant Matched Antibody Pair, PBS Only. Capture antibody: 83513-3-PBS. Detection antibody: 83513-4-PBS. Standard: Eg0333. Range: 0.313-40 ng/mL



Cytometric bead array standard curve of MP00503-3, CD4 Recombinant Matched Antibody Pair, PBS Only. Capture antibody: 83513-4-PBS. Detection antibody: 83513-2-PBS. Standard: Eg0333. Range: 0.313-40 ng/mL