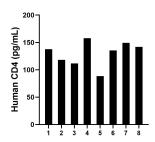

## **Selected Validation Data**

The mean CD4 concentration was determined to be 14.49 ng/mL in HL-60 cell extract based on a 5.6 mg/mL extract load.

Serum of eight individual healthy human donors was measured. The CD4 concentration of detected samples was determined to be 130 pg/mL with a range of 88.46 - 157.66 pg/mL