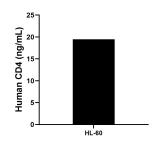

## **Selected Validation Data**

The mean CD4 concentration was determined to be 14.49 ng/mL in HL-60 cell extract based on a 5.6 mg/mL extract load.

Serum of eight individual healthy human donors was measured. The CD4 concentration of detected samples was determined to be 130 pg/mL with a range of 88.46 - 157.66 pg/mL