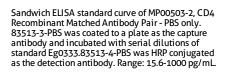

Cytometric bead array standard curve of MP00503-2, CD4 Recombinant Matched Antibody Pair, PBS Only. Capture antibody: 83513-3-PBS. Detection antibody: 83513-4-PBS. Standard: Eg0333. Range: 0.313-40 ng/mL