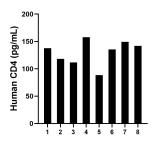

## **Selected Validation Data**

The mean CD4 concentration was determined to be 14.49 ng/mL in HL-60 cell extract based on a 5.6 mg/mL extract load.

Serum of eight individual healthy human donors was measured. The CD4 concentration of detected samples was determined to be 130 pg/mL with a range of 88.46 - 157.66 pg/mL