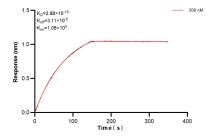

# Selected Validation Data

Cytometric bead array standard curve of MP00494-3, LAMR1/RPSA Recombinant Matched Antibody Pair, PBS Only. Capture antibody: 83495-2-PBS. Detection antibody: 83495-5-PBS. Standard: Ag6033. Range: 0.313-40 ng/mL Biolayer interferometry (BLI) kinetic assay of 83495-5-PBS against Human LAMR1/RPSA was performed. The affinity constant is 0.288 nM.