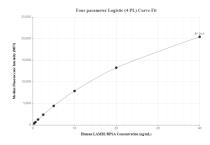

# Selected Validation Data

Cytometric bead array standard curve of MP00494-3, LAMR1/RPSA Recombinant Matched Antibody Pair, PBS Only. Capture antibody: 83495-2-PBS. Detection antibody: 83495-5-PBS. Standard: Ag6033. Range: 0.313-40 ng/mL Biolayer interferometry (BLI) kinetic assay of 83495-5-PBS against Human LAMR1/RPSA was performed. The affinity constant is 0.288 nM.