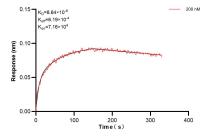

## Selected Validation Data

Cytometric bead array standard curve of MP00494-2, LAMR1/RPSA Recombinant Matched Antibody Pair, PBS Only. Capture antibody: 83495-3-PBS. Detection antibody: 83495-2-PBS. Standard: Ag6033. Range: 0.313-40 ng/mL Biolayer interferometry (BLI) kinetic assay of 83495-3-PBS against Human LAMR1/RPSA was performed. The affinity constant is 8.64 nM.