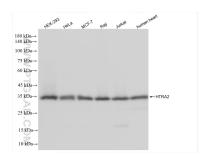

## **Selected Validation Data**

Various lysates were subjected to SDS PAGE followed by western blot with 83492-7-RR (HTRA2 antibody) at dilution of 1:5000 incubated at room temperature for 1.5 hours. This data was developed using the same antibody clone with 83492-7-PBS in a different storage buffer formulation.