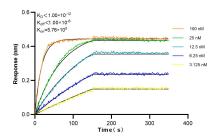

Biolayer interferometry (BLI) kinetic assays of 83492-7-RR against Human HTRA2 were performed. The affinity constant is below 1 pM.