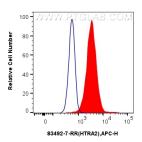

1x10^6 HeLa cells were intracellularly stained with 0.25 ug HTRA2 Recombinant antibody (83492-7-RR, Clone:240496D1) and APC-Conjugated Goat Anti-Rabbit 1gG(H+L)(red), or 0.25 ug Isotype Control (blue). Cells were fixed with 4% PFA and permeabilized with Flow Cytometry Perm Buffer (PF00011-C). This data was developed using the same antibody clone with 83492-7-PBS in a different storage buffer formulation.