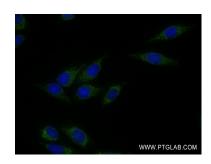

Immunofluorescent analysis of (4% PFA) fixed HepG2 cells using HTRA2 antibody (83492-7-RR, Clone: 240496D1) at dilution of 1:250 and CoraLite® 488-Conjugated Goat Anti-Mouse IgG(H+L) (SA00013-1). This data was developed using the same antibody clone with 83492-7-PBS in a different storage buffer formulation.