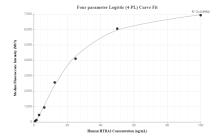

Cytometric bead array standard curve of MP00491-3, HTRA2 Recombinant Matched Antibody Pair, PBS Only. Capture antibody: 83492-2-PBS. Detection antibody: 83492-4-PBS. Standard: Ag8455. Range: 0.781-100 ng/mL