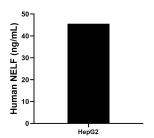

The mean NELF concentration was determined to be 45.6 ng/mL in HepG2 cell extract based on a 2.3 mg/mL extract load.

Cytometric bead array standard curve of MP00490-1, NELF Recombinant Matched Antibody Pair, PBS Only. Capture antibody: 83490-1-PBS. Detection antibody: 83490-2-PBS. Standard: Ag34902. Range: 0.625-80 ng/mL