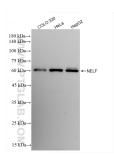

## **Selected Validation Data**

Various lysates were subjected to SDS PAGE followed by western blot with 83490-2-RR (NELF antibody) at dilution of 1:10000 incubated at room temperature for 1.5 hours. This data was developed using the same antibody clone with 83490-2-PBS in a different storage buffer formulation.