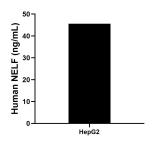

The mean NELF concentration was determined to be 45.6 ng/mL in HepG2 cell extract based on a 2.3 mg/mL extract load.

Cytometric bead array standard curve of MP00490-1, NELF Recombinant Matched Antibody Pair, PBS Only. Capture antibody: 83490-1-PBS. Detection antibody: 83490-2-PBS. Standard: Ag34902. Range: 0.625-80 ng/mL