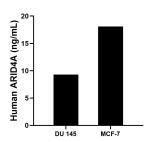

The mean ARID4A concentration was determined to be 9.3 ng/mL in DU 145 cell extract based on a 3.2 mg/mL extract load, 18.1 ng/mL in MCF-7 cell extract based on a 3.5 mg/mL extract load.

Cytometric bead array standard curve of MP00489-2, ARID4A Recombinant Matched Antibody Pair, PBS Only. Capture antibody: 83489-3-PBS. Detection antibody: 83489-2-PBS. Standard: Ag33114. Range: 1.25-40 ng/mL