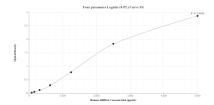

## **Selected Validation Data**

Sandwich ELISA standard curve of MP00489-3, Human ARID4A Recombinant Matched Antibody Pair - PBS only. 83489-1-PBS was coated to a plate as the capture antibody and incubated with serial dilutions of standard Ag33114. 83489-2-PBS was HRP conjugated as the detection antibody. Range: 78.1-5000 pg/mL