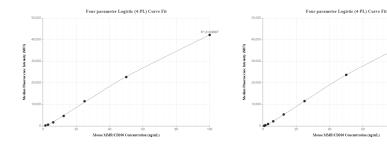

## Selected Validation Data

Cytometric bead array standard curve of MP00623-2, MOUSE CD206 Recombinant Matched Antibody Pair, PBS Only. Capture antibody: 83485-4-PBS. Detection antibody: 83485-2-PBS. Standard: Eg0790. Range: 0.78-100 ng/mL

tion (ng/mL)

R^2=1

Cytometric bead array standard curve of MP00623-1, MOUSE CD206 Recombinant Matched Antibody Pair, PBS Only. Capture antibody: 83485-4-PBS. Detection antibody: 83485-3-PBS. Standard: Eg0790. Range: 1.563-100 ng/mL