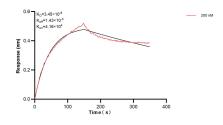

Biolayer interferometry (BLL) kinetic assay of 83482-3-PBS against Human HMGB2 was performed. The affinity constant is 34.5 nM.