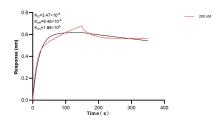

Biolayer interferometry (BLL) kinetic assay of 83482-2-PBS against Human HMGB2 was performed. The affinity constant is 34.7 nM.