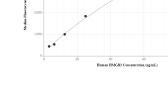

Cytometric bead array standard curve of MP00480-2, HMGB2 Recombinant Matched Antibody Pair, PBS Only. Capture antibody: 83482-2-PBS. Detection antibody: 83482-3-PBS. Standard: Ag6135. Range: 3.125-100 ng/mL