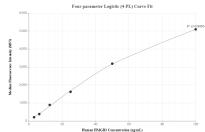

## **Selected Validation Data**

Cytometric bead array standard curve of MP00480-1, HMGB2 Recombinant Matched Antibody Pair, PBS Only. Capture antibody: 83482-2-PBS. Detection antibody: 83482-1-PBS. Standard: Ag6135. Range: 3.125-100 ng/mL