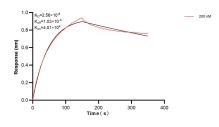

Biolayer interferometry (BLL) kinetic assay of 83482-1-PBS against Human HMGB2 was performed. The affinity constant is 25.6 nM.