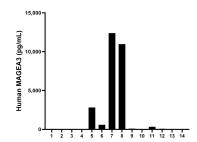

The mean MAGEA3 concentration was determined to be 2,719.3 pg/mL in BxPC-3 cell extract based on a 5.4 mg/mL extract load.

Serum of fourteen individual healthy human donors was measured. The MAGEA3 concentration of detected samples was determined to be 1,950.7 pg/mL with a range of ND - 12,398.4 pg/mL