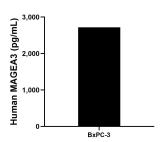

The mean MAGEA3 concentration was determined to be 2,719.3 pg/mL in BxPC-3 cell extract based on a 5.4 mg/mL extract load.

Serum of fourteen individual healthy human donors was measured. The MAGEA3 concentration of detected samples was determined to be 1,950.7 pg/mL with a range of ND - 12,398.4 pg/mL