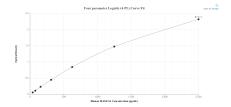

## **Selected Validation Data**

Sandwich ELISA standard curve of MP00467-4, Human MAGEA3 Recombinant Matched Antibody Pair - PBS only. 83480-6-PBS was coated to a plate as the capture antibody and incubated with serial dilutions of standard Ag0265. 83480-3-PBS was HRP conjugated as the detection antibody. Range: 39.1-2500 pg/mL