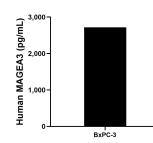

The mean MAGEA3 concentration was determined to be 2,719.3 pg/mL in BxPC-3 cell extract based on a 5.4 mg/mL extract load.

Serum of fourteen individual healthy human donors was measured. The MAGEA3 concentration of detected samples was determined to be 1,950.7 pg/mL with a range of ND - 12,398.4 pg/mL