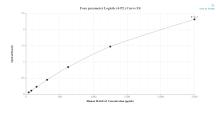

## Selected Validation Data

Sandwich ELISA standard curve of MP00467-4, Human MAGEA3 Recombinant Matched Antibody Pair - PBS only. 83480-6-PBS was coated to a plate as the capture antibody and incubated with serial dilutions of standard Ag0265. 83480-3-PBS was HRP conjugated as the detection antibody. Range: 39.1-2500 pg/mL

For parameter Legistic (+ PL). Curre PEI

Cytometric bead array standard curve of MP00467-1, MAGEA3 Recombinant Matched Antibody Pair, PBS Only. Capture antibody: 83480-3-PBS. Detection antibody: 83480-2-PBS. Standard: Ag0265. Range: 0.625-80 ng/mL Cytometric bead array standard curve of MP00467-2, MAGEA3 Recombinant Matched Antibody Pair, PBS Only. Capture antibody: 83480-3-PBS. Detection antibody: 83480-4-PBS. Standard: Ag0265. Range: 0.625-80 ng/mL