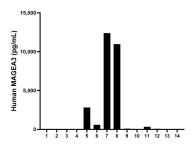

The mean MAGEA3 concentration was determined to be 2,719.3 pg/mL in BxPC-3 cell extract based on a 5.4 mg/mL extract load.

Serum of fourteen individual healthy human donors was measured. The MAGEA3 concentration of detected samples was determined to be 1,950.7 pg/mL with a range of ND - 12,398.4 pg/mL