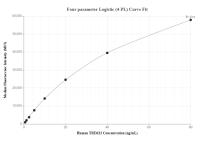

## Selected Validation Data

Cytometric bead array standard curve of MP00462-1, TRIM22 Recombinant Matched Antibody Pair, PBS Only. Capture antibody: 83479-1-PBS. Detection antibody: 83479-3-PBS. Standard: Ag4683. Range: 0.625-80 ng/mL Cytometric bead array standard curve of MP00462-2, TRIM22 Recombinant Matched Antibody Pair, PBS Only. Capture antibody: 83479-2-PBS. Detection antibody: 83479-3-PBS. Standard: Ag4683. Range: 0.625-80 ng/mL