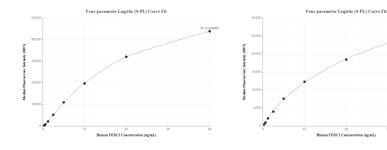

## Selected Validation Data

Cytometric bead array standard curve of MP00470-2, FOXC2 Recombinant Matched Antibody Pair, PBS Only. Capture antibody: 83476-3-PBS. Detection antibody: 83476-4-PBS. Standard: Ag33121. Range: 0.313-40 ng/mL

R^2=0.9996

Cytometric bead array standard curve of MP00470-1, FOXC2 Recombinant Matched Antibody Pair, PBS Only. Capture antibody: 83476-3-PBS. Detection antibody: 83476-1-PBS. Standard: Ag33121. Range: 0.313-40 ng/mL