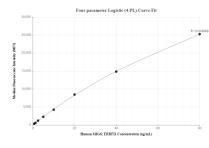

## Selected Validation Data

For parameter Legistic (4-PL) Curve Fit

Cytometric bead array standard curve of MP00464-2, MIG6; ERRF11 Recombinant Matched Antibody Pair, PBS Only. Capture antibody: 83475-1-PBS. Detection antibody: 83475-3-PBS. Standard: Ag33341. Range: 0.625-80 ng/mL

Cytometric bead array standard curve of MP00464-3, MIG6; ERRF11 Recombinant Matched Antibody Pair, PBS Only. Capture antibody: 83475-1-PBS. Detection antibody: 83475-2-PBS. Standard: Ag33341. Range: 0.625-80 ng/mL

Cytometric bead array standard curve of MP00464-1, MIG6; ERRFI1 Recombinant Matched Antibody Pair, PBS Only. Capture antibody: 83475-1-PBS. Detection antibody: 83475-4-PBS. Standard: Ag33341. Range: 0.625-80 ng/mL