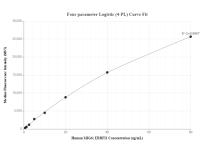

## Selected Validation Data

For parameter Legistic (4-PL) Curve Fit

Cytometric bead array standard curve of MP00464-2, MIG6; ERRF11 Recombinant Matched Antibody Pair, PBS Only. Capture antibody: 83475-1-PBS. Detection antibody: 83475-3-PBS. Standard: Ag33341. Range: 0.625-80 ng/mL

Cytometric bead array standard curve of MP00464-3, MIG6; ERRF11 Recombinant Matched Antibody Pair, PBS Only. Capture antibody: 83475-1-PBS. Detection antibody: 83475-2-PBS. Standard: Ag33341. Range: 0.625-80 ng/mL

Cytometric bead array standard curve of MP00464-1, MIG6; ERRFI1 Recombinant Matched Antibody Pair, PBS Only. Capture antibody: 83475-1-PBS. Detection antibody: 83475-4-PBS. Standard: Ag33341. Range: 0.625-80 ng/mL