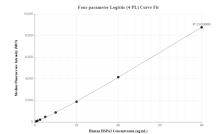

## Selected Validation Data

Cytometric bead array standard curve of MP00465-2, HSPA2 Recombinant Matched Antibody Pair, PBS Only. Capture antibody: 83466-1-PBS. Detection antibody: 83466-2-PBS. Standard: Ag3539. Range: 0.625-80 ng/mL