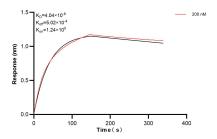

Biolayer interferometry (BLL) kinetic assay of 83465-3-PBS against Human GRIN2A was performed. The affinity constant is 4.04 nM.