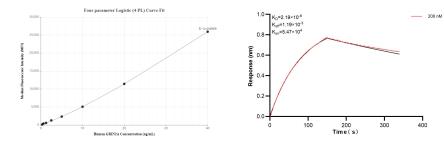

## Selected Validation Data

Cytometric bead array standard curve of MP00461-3, GRIN2A Recombinant Matched Antibody Pair, PBS Only. Capture antibody: 83465-4-PBS. Detection antibody: 83465-1-PBS. Standard: Ag29101. Range: 0.313-40 ng/mL Biolayer interferometry (BLL) kinetic assay of 83465-1-PBS against Human GRIN2A was performed. The affinity constant is 21.9 nM.