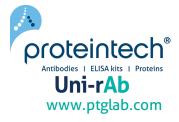

## Selected Validation Data

Cytometric bead array standard curve of MP00461-3, GRIN2A Recombinant Matched Antibody Pair, PBS Only. Capture antibody: 83465-4-PBS. Detection antibody: 83465-1-PBS. Standard: Ag29101. Range: 0.313-40 ng/mL Biolayer interferometry (BLL) kinetic assay of 83465-1-PBS against Human GRIN2A was performed. The affinity constant is 21.9 nM.