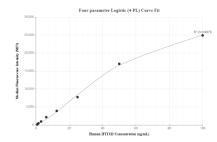

Sandwich ELISA standard curve of MP00456-1, Human IFITM2 Recombinant Matched Antibody Pair - PBS only. 83455-2-PBS was coated to a plate as the capture antibody and incubated with serial dilutions of standard Ag3451. 83455-4-PBS was HRP conjugated as the detection antibody. Range: 0.156-10 ng/mL