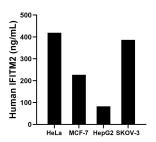

The mean IFITM2 concentration was determined to be 418.98 ng/mL in HeLa cell extract based on a 3.20 mg/mL extract load, 227.15 ng/mL in MCF-7 cell extract based on a 1.20 mg/mL extract load, 82.55 ng/mL in HepG2 cell extract based on a 1.20 mg/mL extract load and 386.42 ng/mL in SKOV-3 cell extract based on a 2.30 mg/mL extract load.