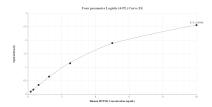

## **Selected Validation Data**

Cytometric bead array standard curve of MP00456-1, IFITM2 Recombinant Matched Antibody Pair, PBS Only. Capture antibody: 83455-2-PBS. Detection antibody: 83455-4-PBS. Standard: Ag3451. Range: 0.78-100 ng/mL

Cytometric bead array standard curve of MP00456-2, IFITM2 Recombinant Matched Antibody Pair, PBS Only. Capture antibody: 83455-4-PBS. Detection antibody: 83455-3-PBS. Standard: Ag3451. Range: 0.78-100 ng/mL

Cytometric bead array standard curve of MP00456-3, IFITM2 Recombinant Matched Antibody Pair, PBS Only. Capture antibody: 83455-4-PBS. Detection antibody: 83455-1-PBS. Standard: Ag3451. Range: 0.78-100 ng/mL