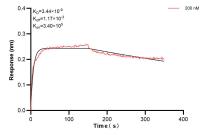

# Selected Validation Data

Cytometric bead array standard curve of MP00444-1, TMEM119 Recombinant Matched Antibody Pair, PBS Only. Capture antibody: 83448-5-PBS. Detection antibody: 83448-3-PBS. Standard: Eg0796. Range: 0.313-40 ng/mL. Biolayer interferometry (BLL) kinetic assay of 83448-5-PBS against Human TMEM119 was performed. The affinity constant is 3.44 nM.