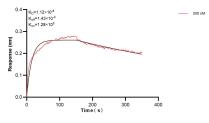

## Selected Validation Data

Biolayer interferometry (BLL) kinetic assay of 83448-2-PBS against Human TMEM119 was performed. The affinity constant is 11.2 nM.

Cytometric bead array standard curve of MP00444-2, TMEM119 Recombinant Matched Antibody Pair, PBS Only. Capture antibody: 83448-1-PBS. Detection antibody: 83448-2-PBS. Standard: Eg0796. Range: 0.625-40 ng/mL.