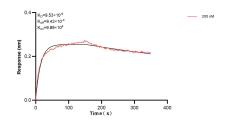

Biolayer interferometry (BLL) kinetic assay of 83448-1-PBS against Human TMEM119 was performed. The affinity constant is 9.53 nM.