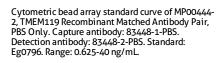

## **Selected Validation Data**

Cytometric bead array standard curve of MP00444-3, TMEM119 Recombinant Matched Antibody Pair, PBS Only. Capture antibody: 83448-1-PBS. Detection antibody: 83448-4-PBS. Standard: Eg0796. Range: 1.25-40 ng/mL