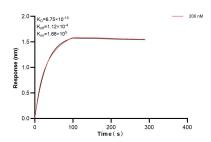

Biolayer interferometry (BLI) kinetic assay of 83447-2-PBS against Human ESR2 was performed. The affinity constant is 0.675 nM.