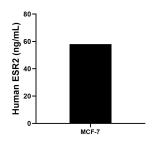

The mean ESR2 concentration was determined to be 58.05 ng/mL in MCF-7 cell extract based on a 4.30 mg/mL extract load.

Cytometric bead array standard curve of MP00441-1, ESR2 Recombinant Matched Antibody Pair, PBS Only. Capture antibody: 83447-2-PBS. Detection antibody: 83447-3-PBS. Standard: Ag5103. Range: 0.781-100 ng/mL