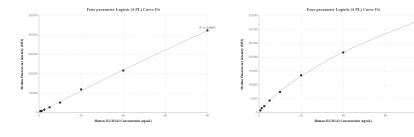

## Selected Validation Data

Cytometric bead array standard curve of MP00452-1, SLCO 1A2 Recombinant Matched Antibody Pair, PBS Only. Capture antibody: 83446-3-PBS. Detection antibody: 83446-2-PBS. Standard: Ag34497. Range: 0.625-80 ng/mL Cytometric bead array standard curve of MP00452-3, SLCO 1A2 Recombinant Matched Antibody Pair, PBS Only. Capture antibody: 83446-2-PBS. Detection antibody: 83446-1-PBS. Standard: Ag34497. Range: 0.625-80 ng/mL

R^2=0.9996