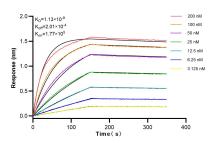

Biolayer interferometry (BLL) kinetic assays of 83441-3-RR against Human SLC 2A 10 were performed. The affinity constant is 0.43 nM.