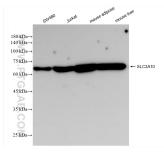

## Selected Validation Data

Various lysates were subjected to SDS PAGE followed by western blot with 83441-3-RR (SLC2A10 antibody) at dilution of 1:10000 incubated at room temperature for 1.5 hours. This data was developed using the same antibody clone with 83441-3-PBS in a different storage buffer formulation.