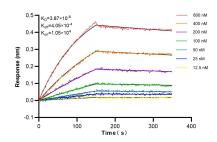

Biolayer interferometry (BLL) kinetic assays of 83438-6-RR against Human TREM2 were performed. The affinity constant is 38.7 nM.