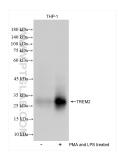

## **Selected Validation Data**

Non-treated and PMA treated THP-1 cellls were subjected to SDS PAGE followed by western blot with 83438-6-RR (TREM2 antibody) at dilution of 1:10000 incubated at room temperature for 1.5 hours. This data was developed using the same antibody clone with 83438-6-PBS in a different storage buffer formulation.