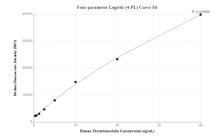

## Selected Validation Data

Cytometric bead array standard curve of MP00411-1, CD141/Thrombomodulin Recombinant Matched Antibody Pair, PBS Only. Capture antibody: 83416-1-PBS. Detection antibody: 83416-2-PBS. Standard: Eg0944. Range: 0.625-40 ng/mL