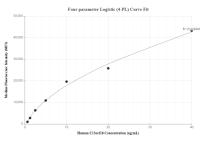

## Selected Validation Data

Cytometric bead array standard curve of MP00398-1, C13orf18 Recombinant Matched Antibody Pair, PBS Only. Capture antibody: 83411-5-PBS. Detection antibody: 83411-3-PBS. Standard: Ag15474. Range: 0.313-40 ng/mL Cytometric bead array standard curve of MP00398-3, C13orf18 Recombinant Matched Antibody Pair, PBS Only. Capture antibody: 83411-5-PBS. Detection antibody: 83411-1-PBS. Standard: Ag15474. Range: 0.625-40 ng/mL