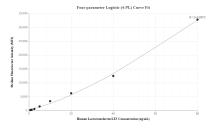

Serum of sixteen humans was measured. The Lactotransferrin/LTF concentration of these samples was determined to be 119.112 ng/mL, with a range of 42.104 - 295.911 pg/mL

Cytometric bead array standard curve of MP00429-1, Lactotransferrin/LTF Recombinant Matched Antibody Pair, PBS Only. Capture antibody: 83409-4-PBS. Detection antibody: 83409-1-PBS. Standard: Eg0888. Range: 0.625-80 ng/mL

Cytometric bead array standard curve of MP00429-3, Lactotransferrin/LTF Recombinant Matched Antibody Pair, PBS Only. Capture antibody: 83409-4-PBS. Detection antibody: 83409-3-PBS. Standard: Eg0888. Range: 0.625-80 ng/mL