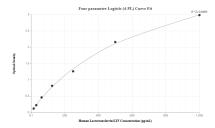

## Selected Validation Data

Sandwich ELISA standard curve of MP00429-1, Human Lactotransferrin/LTF Recombinant Matched Antibody Pair - PBS only. 83409-4-PBS was coated to a plate as the capture antibody and incubated with serial dilutions of standard Eg0888. 83409-1-PBS was HRP conjugated as the detection antibody. Range: 15.6-1000 pg/mL