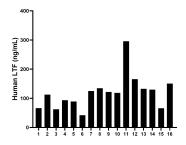

Serum of sixteen humans was measured. The Lactotransferrin/LTF concentration of these samples was determined to be 119.112 ng/mL, with a range of 42.104 - 295.911 pg/mL

Cytometric bead array standard curve of MP00429-1, Lactotransferrin/LTF Recombinant Matched Antibody Pair, PBS Only. Capture antibody: 83409-4-PBS. Detection antibody: 83409-1-PBS. Standard: Eg0888. Range: 0.625-80 ng/mL