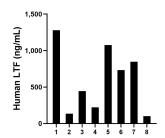

Urine of eight humans was measured. The Lactotransferrin/LTF concentration of these samples was determined to be 964.611 pg/mL, with a range of 201.321 - 1,510.588. pg/mL

Saliva of eight humans was measured. The Lactotransferrin/LTF concentration of these samples was determined to be 604.833 ng/mL, with a range of 101.828 - 1,277.928 pg/mL