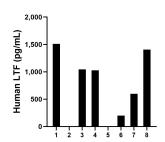

Urine of eight humans was measured. The Lactotransferrin/LTF concentration of these samples was determined to be 964.611 pg/mL, with a range of 201.321 - 1,510.588. pg/mL

Saliva of eight humans was measured. The Lactotransferrin/LTF concentration of these samples was determined to be 604.833 ng/mL, with a range of 101.828 - 1,277.928 pg/mL