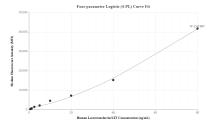

## Selected Validation Data

Sandwich ELISA standard curve of MP00429-1, Human Lactotransferrin/LTF Recombinant Matched Antibody Pair - PBS only. 83409-4-PBS was coated to a plate as the capture antibody and incubated with serial dilutions of standard Eg0888. 83409-1-PBS was HRP conjugated as the detection antibody. Range: 15.6-1000 pg/mL