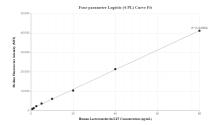

## Selected Validation Data

Cytometric bead array standard curve of MP00429-2, Lactotransferrin/LTF Recombinant Matched Antibody Pair, PBS Only. Capture antibody: 83409-2-PBS. Detection antibody: 83409-1-PBS. Standard: Eg0888. Range: 0.625-80 ng/mL