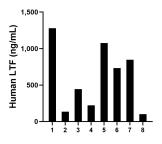

Urine of eight humans was measured. The Lactotransferrin/LTF concentration of these samples was determined to be 964.611 pg/mL, with a range of 201.321 - 1,510.588. pg/mL

Saliva of eight humans was measured. The Lactotransferrin/LTF concentration of these samples was determined to be 604.833 ng/mL, with a range of 101.828 - 1,277.928 pg/mL