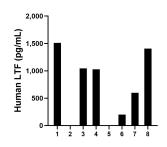

Urine of eight humans was measured. The Lactotransferrin/LTF concentration of these samples was determined to be 964.611 pg/mL, with a range of 201.321 - 1,510.588. pg/mL

Saliva of eight humans was measured. The Lactotransferrin/LTF concentration of these samples was determined to be 604.833 ng/mL, with a range of 101.828 - 1,277.928 pg/mL