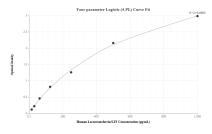

## Selected Validation Data

Sandwich ELISA standard curve of MP00429-1, Human Lactotransferrin/LTF Recombinant Matched Antibody Pair - PBS only. 83409-4-PBS was coated to a plate as the capture antibody and incubated with serial dilutions of standard Eg0888. 83409-1-PBS was HRP conjugated as the detection antibody. Range: 15.6-1000 pg/mL