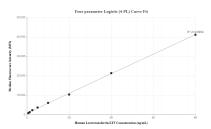

Serum of sixteen humans was measured. The Lactotransferrin/LTF concentration of these samples was determined to be 119.112 ng/mL, with a range of 42.104 - 295.911 pg/mL

Cytometric bead array standard curve of MP00429-1, Lactotransferrin/LTF Recombinant Matched Antibody Pair, PBS Only. Capture antibody: 83409-4-PBS. Detection antibody: 83409-1-PBS. Standard: Eg0888. Range: 0.625-80 ng/mL

Cytometric bead array standard curve of MP00429-2, Lactotransferrin/LTF Recombinant Matched Antibody Pair, PBS Only. Capture antibody: 83409-2-PBS. Detection antibody: 83409-1-PBS. Standard: Eg0888. Range: 0.625-80 ng/mL