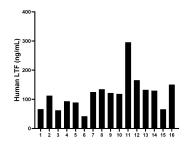

Serum of sixteen humans was measured. The Lactotransferrin/LTF concentration of these samples was determined to be 119.112 ng/mL, with a range of 42.104 - 295.911 pg/mL

Cytometric bead array standard curve of MP00429-1, Lactotransferrin/LTF Recombinant Matched Antibody Pair, PBS Only. Capture antibody: 83409-4-PBS. Detection antibody: 83409-1-PBS. Standard: Eg0888. Range: 0.625-80 ng/mL