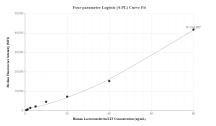

## Selected Validation Data

Sandwich ELISA standard curve of MP00429-1, Human Lactotransferrin/LTF Recombinant Matched Antibody Pair - PBS only. 83409-4-PBS was coated to a plate as the capture antibody and incubated with serial dilutions of standard Eg0888. 83409-1-PBS was HRP conjugated as the detection antibody. Range: 15.6-1000 pg/mL