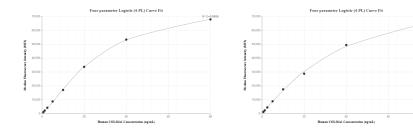

# Selected Validation Data

Cytometric bead array standard curve of MP00423-2, COL28A1 Recombinant Matched Antibody Pair, PBS Only. Capture antibody: 83408-1-PBS. Detection antibody: 83408-3-PBS. Standard: Ag21459. Range: 0.625-80 ng/mL Cytometric bead array standard curve of MP00423-3, COL28A1 Recombinant Matched Antibody Pair, PBS Only. Capture antibody: 83408-4-PBS. Detection antibody: 83408-3-PBS. Standard: Ag21459. Range: 0.625-80 ng/mL

R^2=0.9985