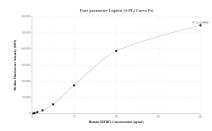

HUVEC cell lysate was measured. The human SREBF2 concentration of detected samples was determined to be 1.88 ng/mL (based on a 2.2 mg/mL extract load).

Cytometric bead array standard curve of MP00408-1, SREBF2 Recombinant Matched Antibody Pair, PBS Only. Capture antibody: 83403-3-PBS. Detection antibody: 83403-2-PBS. Standard: Ag28205. Range: 0.313-40 ng/mL

Cytometric bead array standard curve of MP00408-2, SREBF2 Recombinant Matched Antibody Pair, PBS Only. Capture antibody: 83403-2-PBS. Detection antibody: 83403-1-PBS. Standard: Ag28205. Range: 0.313-40 ng/mL