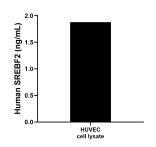

HUVEC cell lysate was measured. The human SREBF2 concentration of detected samples was determined to be 1.88 ng/mL (based on a 2.2 mg/mL extract load).

Cytometric bead array standard curve of MP00408-1, SREBF2 Recombinant Matched Antibody Pair, PBS Only. Capture antibody: 83403-3-PBS. Detection antibody: 83403-2-PBS. Standard: Ag28205. Range: 0.313-40 ng/mL