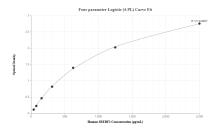

## **Selected Validation Data**

Sandwich ELISA standard curve of MP00408-1, Human SREBF2 Recombinant Matched Antibody Pair - PBS only. 83403-3-PBS was coated to a plate as the capture antibody and incubated with serial dilutions of standard Ag28205. 83403-2-PBS was HRP conjugated as the detection antibody. Range: 39.1-2500 pg/mL