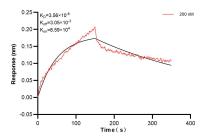

Biolayer interferometry (BLl) kinetic assay of 83402-2-PBS against Human FGFR3 was performed. The affinity constant is 35.6 nM.