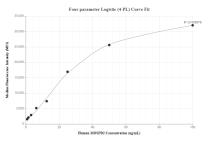

## Selected Validation Data

Cytometric bead array standard curve of MP00419-1, MOSPD2 Recombinant Matched Antibody Pair, PBS Only. Capture antibody: 83398-3-PBS. Detection antibody: 83398-2-PBS. Standard: Ag22206. Range: 0.78-100 ng/mL Cytometric bead array standard curve of MP00419-3, MOSPD2 Recombinant Matched Antibody Pair, PBS Only. Capture antibody: 83398-3-PBS. Detection antibody: 83398-1-PBS. Standard: Ag22206. Range: 0.78-100 ng/mL