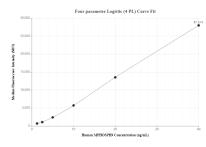

# Selected Validation Data

Cytometric bead array standard curve of MP00416-3, MPHOSPH9 Recombinant Matched Antibody Pair, PBS Only. Capture antibody: 83397-2-PBS. Detection antibody: 83397-3-PBS. Standard: Ag22228. Range: 1.25-40 ng/mL