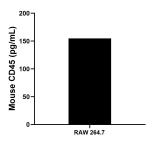

The mean mouse CD45 concentration was determined to be 39.3 ng/mL in RAW 264.7 cell extract based on a 4.8 mg/mL extract load.

RAW 264.7 were cultured in DMEM supplemented with 10% fetal bovine serum, 2.5 mM L-glutamine, 100 U/mL penicillin, and 100  $\mu$  g/mL streptomycin sulfate. An aliquot of the cell culture supernate was removed, assayed for mouse CD45, and measured 154.9 pg/mL