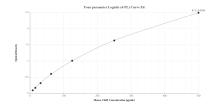

## **Selected Validation Data**

Sandwich ELISA standard curve of MP00412-4, Mouse CD45 Recombinant Matched Antibody Pair -PBS only. 83396-14-PBS was coated to a plate as the capture antibody and incubated with serial dilutions of standard Eg0845. 83396-7-PBS was HRP conjugated as the detection antibody. Range: 7.8-500 pg/mL