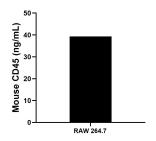

The mean mouse CD45 concentration was determined to be 39.3 ng/mL in RAW 264.7 cell extract based on a 4.8 mg/mL extract load.

RAW 264.7 were cultured in DMEM supplemented with 10% fetal bovine serum, 2.5 mM L-glutamine, 100 U/mL penicillin, and 100  $\mu$  g/mL streptomycin sulfate. An aliquot of the cell culture supernate was removed, assayed for mouse CD45, and measured 154.9 pg/mL