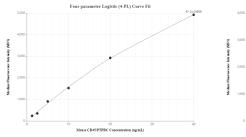

## Selected Validation Data

Cytometric bead array standard curve of MP00412-2, Mouse CD45 Recombinant Matched Antibody Pair, PBS Only. Capture antibody: 83396-4-PBS. Detection antibody: 83396-1-PBS. Standard: Eg0845. Range: 1.25-40 ng/mL Cytometric bead array standard curve of MP00412-3, Mouse CD45 Recombinant Matched Antibody Pair, PBS Only. Capture antibody: 83396-2-PBS. Detection antibody: 83396-4-PBS. Standard: Eg0845. Range: 2.5-40 ng/mL