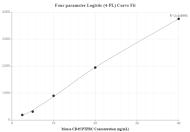

## Selected Validation Data

Cytometric bead array standard curve of MP00412-2, Mouse CD45 Recombinant Matched Antibody Pair, PBS Only. Capture antibody: 83396-4-PBS. Detection antibody: 83396-1-PBS. Standard: Eg0845. Range: 1.25-40 ng/mL Cytometric bead array standard curve of MP00412-3, Mouse CD45 Recombinant Matched Antibody Pair, PBS Only. Capture antibody: 83396-2-PBS. Detection antibody: 83396-4-PBS. Standard: Eg0845. Range: 2.5-40 ng/mL