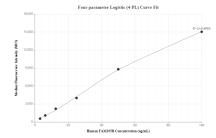

## **Selected Validation Data**

Cytometric bead array standard curve of MP00438-3, FAM105B Recombinant Matched Antibody Pair, PBS Only. Capture antibody: 83395-2-PBS. Detection antibody: 83395-1-PBS. Standard: Ag22302. Range: 3.13-100 ng/mL