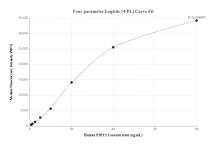

Biolayer interferometry (BLL) kinetic assay of 83393-4-PBS against Human P2RY2 was performed. The affinity constant is 3.07 nM.

Cytometric bead array standard curve of MP00434-1, P2RY2 Recombinant Matched Antibody Pair, PBS Only. Capture antibody: 83393-4-PBS. Detection antibody: 83393-2-PBS. Standard: Ag14107. Range: 0.625-80 ng/mL