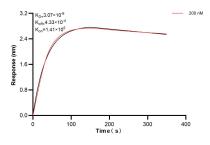

Biolayer interferometry (BLL) kinetic assay of 83393-4-PBS against Human P2RY2 was performed. The affinity constant is 3.07 nM.

Cytometric bead array standard curve of MP00434-1, P2RY2 Recombinant Matched Antibody Pair, PBS Only. Capture antibody: 83393-4-PBS. Detection antibody: 83393-2-PBS. Standard: Ag14107. Range: 0.625-80 ng/mL