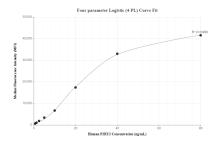

## Selected Validation Data

Cytometric bead array standard curve of MP00434-3, P2RY2 Recombinant Matched Antibody Pair, PBS Only. Capture antibody: 83393-4-PBS. Detection antibody: 83393-3-PBS. Standard: Ag14107. Range: 0.625-80 ng/mL