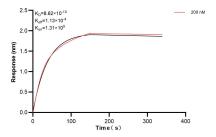

## Selected Validation Data

Cytometric bead array standard curve of MP00425-1, BRCA1 Recombinant Matched Antibody Pair, PBS Only. Capture antibody: 83390-3-PBS. Detection antibody: 83390-5-PBS. Standard: Ag17946. Range: 0.313-40 ng/mL Biolayer interferometry (BLL) kinetic assay of 83390-3-PBS against Human BRCA1 was performed. The affinity constant is 0.862 nM.