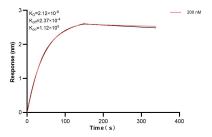

## Selected Validation Data

Cytometric bead array standard curve of MP00425-3, BRCA1 Recombinant Matched Antibody Pair, PBS Only. Capture antibody: 83390-2-PBS. Detection antibody: 83390-1-PBS. Standard: Ag17946. Range: 0.313-40 ng/mL Biolayer interferometry (BLL) kinetic assay of 83390-1-PBS against Human BRCA1 was performed. The affinity constant is 2.12 nM.