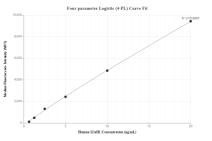

## Selected Validation Data

Cytometric bead array standard curve of MP00403-1, SIAH1 Recombinant Matched Antibody Pair, PBS Only. Capture antibody: 83389-1-PBS. Detection antibody: 83389-3-PBS. Standard: Ag34618. Range: 0.625-20 ng/mL Cytometric bead array standard curve of MP00403-2, SIAH1 Recombinant Matched Antibody Pair, PBS Only. Capture antibody: 83389-2-PBS. Detection antibody: 83389-1-PBS. Standard: Ag34618. Range: 0.625-20 ng/mL