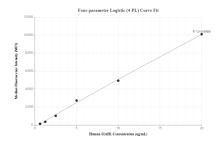

## Selected Validation Data

Cytometric bead array standard curve of MP00403-1, SIAH1 Recombinant Matched Antibody Pair, PBS Only. Capture antibody: 83389-1-PBS. Detection antibody: 83389-3-PBS. Standard: Ag34618. Range: 0.625-20 ng/mL Cytometric bead array standard curve of MP00403-2, SIAH1 Recombinant Matched Antibody Pair, PBS Only. Capture antibody: 83389-2-PBS. Detection antibody: 83389-1-PBS. Standard: Ag34618. Range: 0.625-20 ng/mL