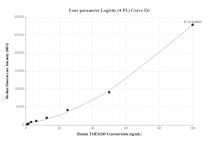

## Selected Validation Data

Cytometric bead array standard curve of MP00431-2, TMEM189 Recombinant Matched Antibody Pair, PBS Only. Capture antibody: 83388-4-PBS. Detection antibody: 83388-1-PBS. Standard: Ag34323. Range: 0.78-100 ng/mL Cytometric bead array standard curve of MP00431-3, TMEM189 Recombinant Matched Antibody Pair, PBS Only. Capture antibody: 83388-5-PBS. Detection antibody: 83388-1-PBS. Standard: Ag34323. Range: 0.78-100 ng/mL