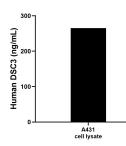

A431 cell lysate was measured. The human DSC3 concentration of detected samples was determined to be 265.17 ng/mL.

Cytometric bead array standard curve of MP00421-1, DSC3 Recombinant Matched Antibody Pair, PBS Only. Capture antibody: 83386-2-PBS. Detection antibody: 83386-4-PBS. Standard: Ag34648. Range: 0.312-40 ng/mL