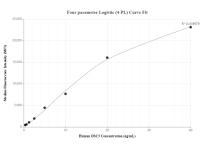

# Selected Validation Data

Sandwich ELISA standard curve of MP00421-4, Human DSC3 Recombinant Matched Antibody Pair -PBS only. 83386-6-PBS was coated to a plate as the capture antibody and incubated with serial dilutions of standard Ag34648. 83386-2-PBS was HRP conjugated as the detection antibody. Range: 78.1-5000 pg/mL