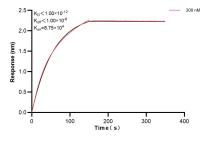

Biolayer interferometry (BLl) kinetic assay of 83386-2-PBS against Human DSC3 was performed. The affinity constant is below 1 pM.