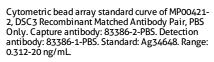

A431 cell lysate was measured. The human DSC3 concentration of detected samples was determined to be 265.17 ng/mL.

Cytometric bead array standard curve of MP00421-1, DSC3 Recombinant Matched Antibody Pair, PBS Only. Capture antibody: 83386-2-PBS. Detection antibody: 83386-4-PBS. Standard: Ag34648. Range: 0.312-40 ng/mL