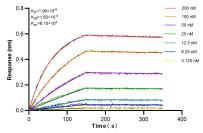

Biolayer interferometry (BLI) kinetic assays of 83383-6-RR against Human CD28 were performed. The affinity constant is 1.99 nM.