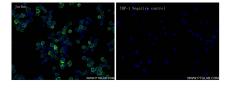

## Selected Validation Data

Immunofluorescent analysis of (4% PFA) fixed Jurkat cells and THP-1 cells (negative control) using CD28 antibody (83383-6-RR, Clone: 240354D2) at dilution of 1:250 and CoraLite®488-Conjugated AffiniPure Goat Anti-Mouse IgG(H+L) (SA00013-1). This data was developed using the same antibody clone with 83383-6-PBS in a different storage buffer formulation.